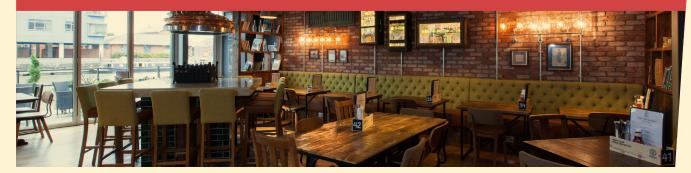

### THE DINING ROOM

SEATED 45 | STANDING 60

The Dining Room is the largest and most versatile area of the pub with tables overlooking the waterfront! This area can seat up to 45 in a variety of sized groups – whatever takes your fancy – and can stand a bigger bash of 60! This area also includes the 12-seater fire pit table to keep you toasty on those cold days – enjoy a Smoked Ale and take in the surroundings!