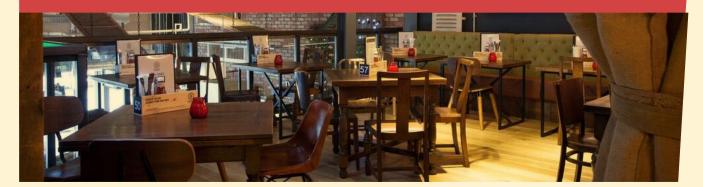

### THE DINING ROOM

SEATED 45 | STANDING 60

The Dining Room is the largest and most versatile area of the pub with tables overlooking the waterfront! This area can seat up to 45 in a variety of sized groups – whatever takes your fancy – and can stand a bigger bash of 60! This area also includes the 12-seater fire pit table to keep you toasty on those cold days – enjoy a Smoked Ale and take in the surroundings!