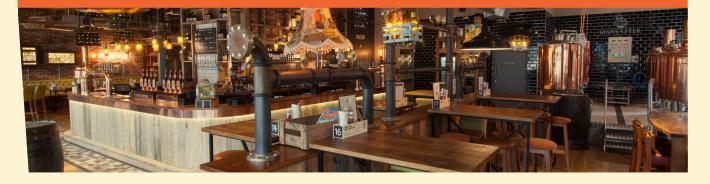

#### BREWERY BAR

SEATED 25 | STANDING 60

Watch in awe as our Head Brewer brews beer right in front of you at our almighty Brewery Bar! With a selection of comfy sofas and tall tables and with a magnificent view of the waterfront, you should prepare yourselves for an awesome celebration – it's party time! Better yet, there is also a 60" TV available for presentation use! Seating 25 or standing 60, this area is perfect to sample our 50+ beers – only a stride away from our bustling bar!