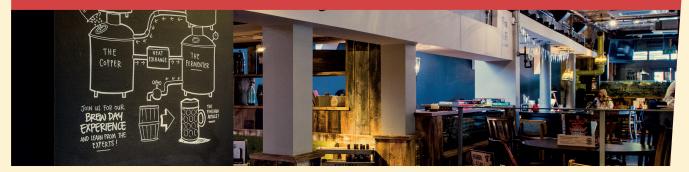

## THE BREWERY LOWER AREA

#### EATED 40 | STANDING 80

This almighty area is situated right next to our brewery! Watch in awe as our Head Brewer creates glorious beer right in front of you! Order some food and a pint and take in the hoppy surroundings! As this area seats up to 40 people or stands up to 80, you may as well invite a load of drinking buddies to join you – shotgun not the designated driver!