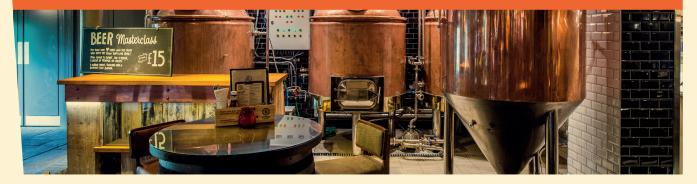

## THE BREWERY LOWER AREA

#### EATED 40 | STANDING 80

This almighty area is situated right next to our brewery! Watch in awe as our Head Brewer creates glorious beer right in front of you! Order some food and a pint and take in the hoppy surroundings! As this area seats up to 40 people or stands up to 80, you may as well invite a load of drinking buddies to join you – shotgun not the designated driver!