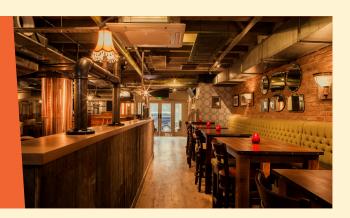

#### BREWERY LANE

SEATED 25 | STANDING 35

This area offers the perfect perch in the heart of the bustling bar to sample our 50+ beers! Situated right next to our main bar you'll never be more than a stride away from a pint! This area seats up to 25 and stands up to 35- pre-order some food from our Function Menu, like BBQ pulled pork brioche buns, for a damn tasty table topper!