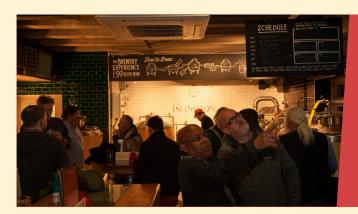

#### BREWERY PAD

**SEATED 15 | STANDING 25** 

The almighty Brewery Pad is situated right next to our microbrewery! Watch in awe as our Head Brewer brews beer right in front of you! Order some food and a pint and take in the hoppy surroundings! As this area seats up to 15 people and stands up to 25, you may as well invite a load of drinking buddies to join you – shotgun not the designated driver!