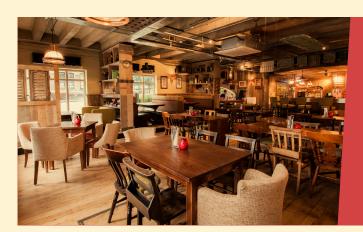

#### BREWERY SOUARE

SEATED SO | STANDING SO+

Whether it be a sit down meal of 50 or a larger celebration, this area is ideal for a big bash! Order some food from our Function Menu and get ready to party! If you want a more intimate, private setting, then this area can be split into three booths seating a cosy 18 people each – cheers!