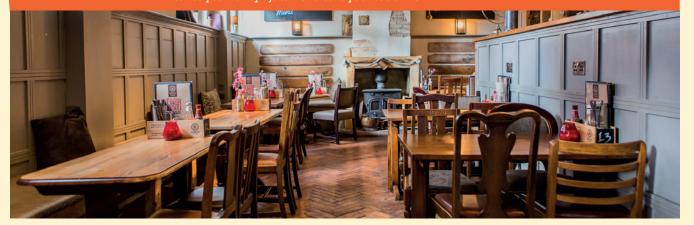

#### BREWHOUSE MAIN

SEATED 40 | STANDING 40

With a large fireplace and candle lit mantelpiece, this area can seat up to 40 for a celebratory bash. If you'd rather stand then feel free as this area can stand 40! There's even a partition wall in the middle meaning you can half the room sitting and half the room standing – whatever takes your fancy - just make sure you let us know!