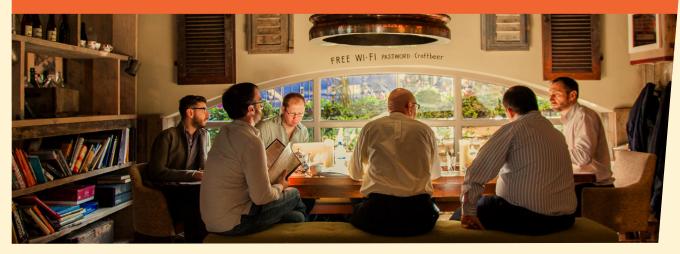

## BREWMASTER'S TABLE

#### SEATED 12 | STANDING N/A

If you want to have the convenience of being close to the bar but without the hustle and bustle of the crowd then the Brewmaster's Table is the one for you! Seat your guests of up to 12 around the long banquet table and dine like Royals (like in those grand old films when it takes a century to pass the salt to someone!) Better yet, this table even has power points available meaning you don't have to worry about your laptop running out of juice half way through the film you're watching whilst pretending to work - ideal!