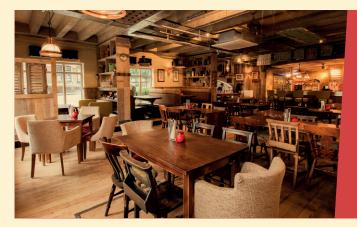

## BREWERY SQUARE

SEATED 50 | STANDING 50+

Whether it be a sit down meal of 50 or a larger celebration, this area is ideal for a big bash! Order some food from our Function Menu and get ready to party! If you want a more intimate, private setting, then this area can be split into three booths seating a cosy 18 people each – cheers!