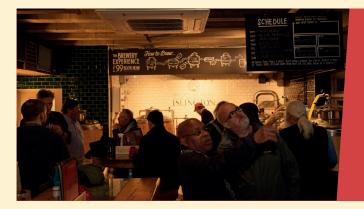

### BREWERY PAD seated 15 | standing 25

The almighty Brewery Pad is situated right next to our microbrewery! Watch in awe as our Head Brewer brews beer right in front of you! Order some food and a pint and take in the hoppy surroundings! As this area seats up to 15 people and stands up to 25, you may as well invite a load of drinking buddies to join you – shotgun not the designated driver!