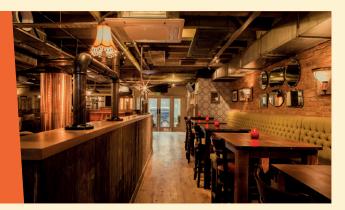

## BREWERY LANE

SEATED 25 | STANDING 35

This area offers the perfect perch in the heart of the bustling bar to sample our 50+ beers! Situated right next to our main bar you'll never be more than a stride away from a pint! This area seats up to 25 and stands up to 35– pre-order some food from our Function Menu, like BBQ pulled pork brioche buns, for a damn tasty table topper!