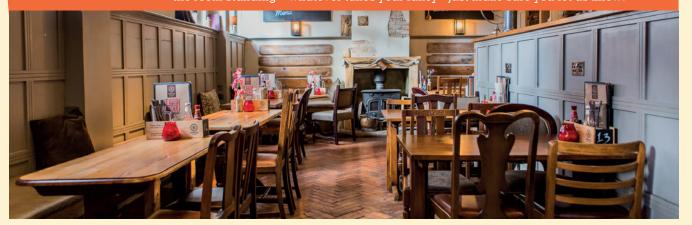

#### BREWHOUSE MAIN

SEATED 40 | STANDING 40

With a large fireplace and candle lit mantelpiece, this area can seat up to 40 for a celebratory bash. If you'd rather stand then feel free as this area can stand 40! There's even a partition wall in the middle meaning you can half the room sitting and half the room standing – whatever takes your fancy - just make sure you let us know!