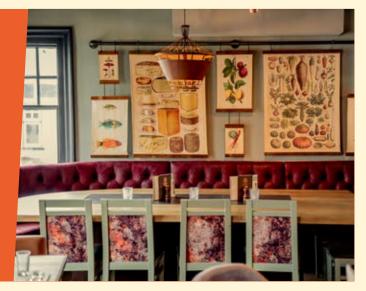

#### THE BREWERY BAR seated: 20-30 | standing: 50

Our quirky 'Brewery Bar' is located right next door to our shiny micro-brewery and well stocked bar, making it the ideal space for a small informal gathering. The light and bright space is perfect for an informal social meet up to sit and enjoy some small plates and sharers whilst sampling our unique range of craft beers and extensive drinks list!