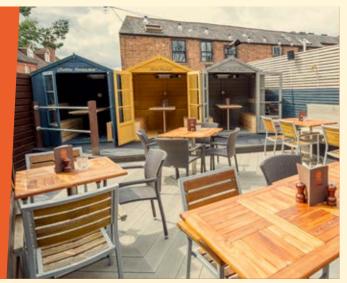

#### **BEACH HUTS (X3)**

SEATED: 4-5

Come and have a meal in one of our unique beach huts or enjoy a selection of our dishes to share with friends and family. Each hut seats up to 4 people-ideal for sheltered drinks & a cheeky meal al fresco style.