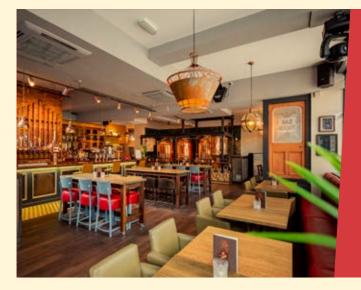

#### THE BREWERY BAR seated: 20-30 | standing: 50

Our quirky 'Brewery Bar' is located right next door to our shiny micro-brewery and well stocked bar, making it the ideal space for a small informal gathering. The light and bright space is perfect for an informal social meet up to sit and enjoy some small plates and sharers whilst sampling our unique range of craft beers and extensive drinks list!