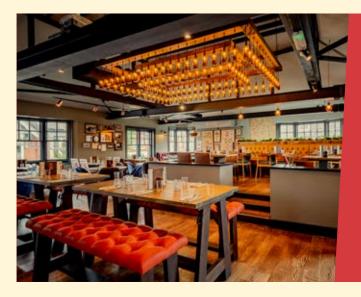

### THE UPPER DINING ROOM

This area is the perfect space for a private meeting in the day, party or sit down celebration for up to 75 guests. We can accommodate a more informal affair of up to 100 people in the evening and if your party size is even bigger, just enquire and we will see what we can do!

### THE PANTRY TABLE

SEATED: 16

Looking for a casual area big enough to accommodate a small group of friends/ family or needing an informal meeting... we have just the spot! Our Pantry table can seat up to 16 people and is situated in the corner of our Upper Dining Room.