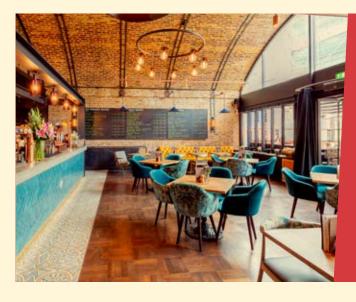

### THE BREWHOUSE (BIA BAR)

Our quirky 'Bia Bar' is set in one of our exposed brick railway arches, a beautiful open space which is located right next to our well-stocked bar, making it the ideal space for a party. The light and bright space is perfect for a canape or a buffet style gathering, with comfy chairs galore!