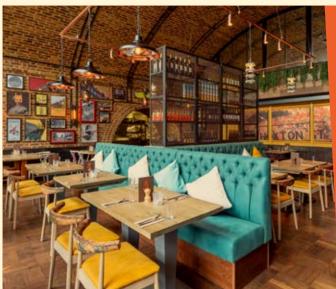

#### THE DINING ROOM

SEATED: 54 | STANDING: 50/60

If you're looking for the perfect spot for a dinner party, then you've come to right place. With comfy velvet chairs and booths surrounded by beautiful exposed brickwork & gorgeous artwork your guests can relax and enjoy dishes from our delicious food menu. Set in one of our railway arches, this space can be made completely private by drawing the curtain for that perfect intimate affair