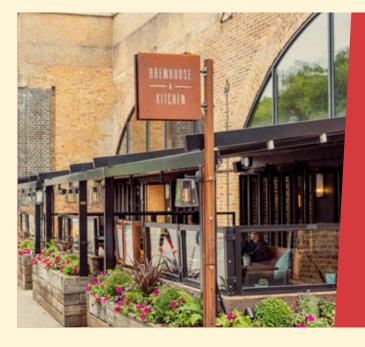

#### THE TERRACE seated: 32 | standi<u>ng: 25</u>

Sit & watch the world go buy in our beautiful terrace area, kitted out with large tables, wooden benches with squishy multicoloured cushions for the perfect alfresco dining (or drinking!) experience. Our terrace spans the whole front of the building and is split into two sections with optional canopy making it versatile for rain or shine!