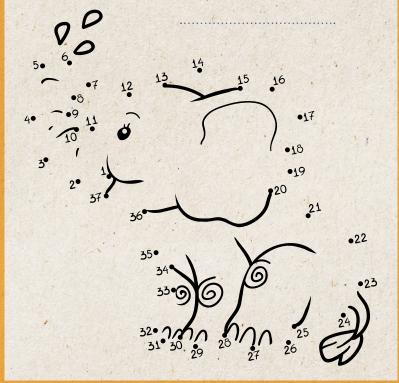

### DOT TO DOT

Can you guess the animal below?
Write your guess on the dotted line and then
join up the dots to find out if you're right!

A V Z I T O X G D E B R G Q B V C L B L Can you find all of the exotic animals in our wordsearch?