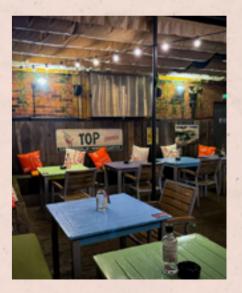

# FUNCTION & EVENTS

at Brewhouse & Kitchen Portsmouth

Brewhouse & Kitchen
Portsmouth is the
ideal venue for parties,
whether you're planning
a small gathering or a
large celebration.

Situated on Guildhall Walk next to the Guildhall and Theatre, and a short walk from the popular Designer Outlet, Gun Wharf Quays, the brewpub offers both cosy or larger bookable areas, plus the impressive roof top garden & bar can be booked out for a private event.

We have a range of buffets and drinks packages, to make your event special.

The Brewer's Corner is situated in a quiet corner (not the naughty corner)! If you're looking for a private sit down meal or stand up bash with 20 of your lovely buddies, then look no further. For more privacy, this area can be cordoned off with the use of a curtain – it's party time!

• Capacity: Accommodates up to 20 people seated or 30 people buffet style

Brewhouse Main has a large fireplace and candle lit mantelpiece, this area can seat up to 40 for a celebratory bash. If you'd rather stand then feel free as this area can stand 40! There's even a partition wall in the middle meaning you can half the room sitting and half the room standing – whatever takes your fancy – just make sure you let us know!

• Capacity: Accommodates up to 40 people seated or buffet style

Hidden away at the top of our brewpub, you'll find our beautiful **Rooftop Garden** hideaway with its private bar and TV facilities.

This spacious terrace is encased with exposed brickwork and greenery, for the perfect summer party.

- TV Screen: Perfect for meetings or displaying a photo reel
- Capacity: Accommodates up to 40 people seated or 50 people buffet style