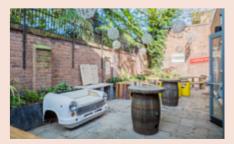

- Location: Situated on the ground floor
- Capacity: Accommodates up to 18 seated for a dining event

The Mercia Yard sits under the glittery lights of the garden, you can dine al fresco style with easy access to our fully-stocked bar, and If the weather is a bit chilly then you'll be happy to hear that there's a fire pit to keep you nice and toasty.