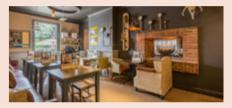

• Capacity: Accommodates up to 50 people buffet style or 30 seated for a special dining event

The dynamic **Snug** with it's long tables combined with the smaller groups of 4 make it a great area for sharing dishes with a gathering of friends, and a floor to ceiling curtain allows some extra privacy.