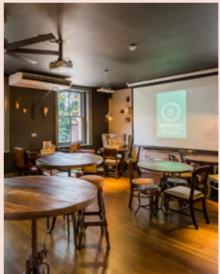

We have a range of buffets and drinks packages, to make your event special.

Situated up a majestic staircase is The Watling Room with a number of multimedia facilities available. including a flat screen TV for presentation use or to show off your latest homemade film.

- Location: Situated on the 1st floor
- TV Screen: Perfect for meetings or displaying a photo reel
- Capacity: Accommodates up to 50 people buffet style or 30 seated for a special dining event

- With its own private bar, The Ryknild **Room** is perfect for special events!
- Location: Situated on the 1st floor
- Projector/ TV Screen: Perfect for meetings or displaying a photo reel