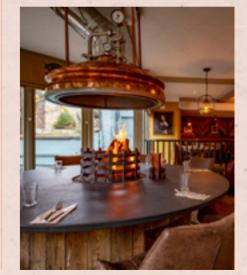

• Capacity: Accommodates up to 20 people seated or 40 people buffet style

The Indoor Firepit situated close to our microbrewery is aptly named as it's not just any table, but it has its own working firepit right in the middle of it! Cosy up as a group of 10 and indulge in some great food and drinks whilst enjoying the hoppy surroundings.

• Capacity: Accommodates up to 10 people seated