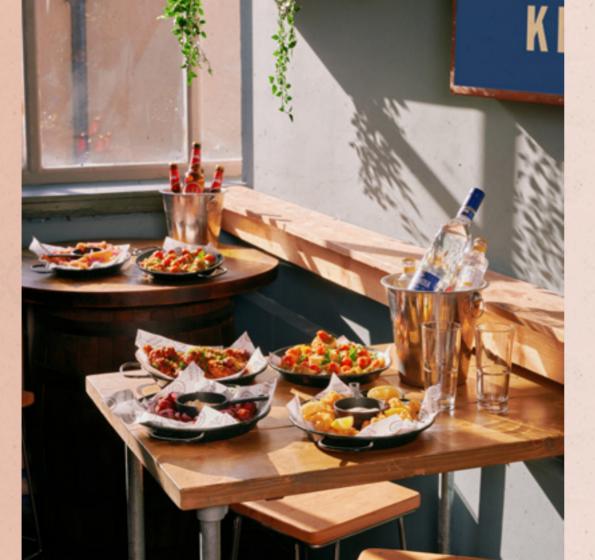

We have a range of buffets and drinks packages, to make your event special.

The Raised Restaurant is a semi private area is perfect for getting larger groups of people together for a celebration whether it be a birthday, retirement party or any other special occasion!

## **Food Menus**

We have a range of buffets and drinks packages, to make your event special.

SILVER 3 focaccia fillings & 2 buffet plates GOLD