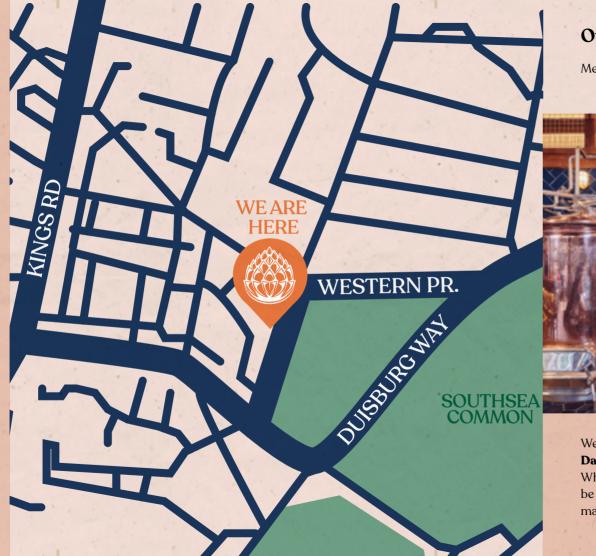

# FUNCTION & EVENTS at Brewhouse & Kitchen Southsea

Brewhouse & Kitchen
Southsea is the ideal
venue for parties,
whether you're planning
a small gathering or a
large celebration.

Situated on Southsea
Common, metres away
from the beach and close
to the ferry ports of
Portsmouth. The brewpub
has a fantastic garden
with both covered and non
covered bookable areas,
plus beach huts.

# Other information

Metered parking available close by.

We run **Brewery Experience Days and Masterclasses** on Beer,
Whisky, Gin & Rum and these can
be booked as part of your event to
make it extra special!