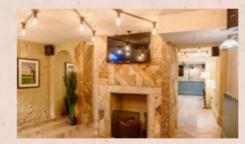

- Capacity: Accommodates up to 32 people seated or 50 people buffet style
- Private Fridge/Bar and Bar Tender: Can be pre-booked with set drinks packages
- · Wheelchair accessible

Situated on the Lower Ground Floor with access from either the brewpub or a private stairwell from the garden, the **Beechwood Hall** is quirky and extremely flexible. Ideal as a party venue, meeting room, or for a private celebration or event such as a

Wake/Bar Mitzvah.

- Capacity: Accommodates up to 45 people seated or 70 people buffet style
- TV Screen: Perfect for meetings or displaying a photo reel
- Private Bar

The Decking Area is separated from the main garden and building by planting and a walkway and can be booked for semi-private events. With a tree canopy providing partial shade the area is very suitable for casual events