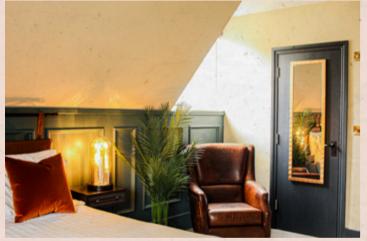

### Standard Room

Our slightly more quirkier rooms, yet still stylish and elegant, the boutique Standard room features a King-size bed, en-suite facilities with thermostatic rainfall shower and essential oil-infused toiletries with our compliments!