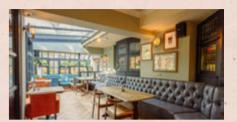

# FUNCTION & EVENTS at Brewhouse & Kitchen Worthing

Stunning bar with cosy nooks, conservatory style dining room and a gleaming copper microbrewery, serving freshly-brewed craft beers, delicious wines, chilled cocktails, a fantastic food menu, and much more...Brewhouse & Kitchen Worthing is the perfect place to host your event or party.

# The Dining Area

• Capacity: Accommodates up to 60 people seated or 80 people buffet style

We also have a number of smaller bookable rooms/areas, inside and outside, as well as 10 luxury boutique hotel rooms on site – see overleaf for more info.