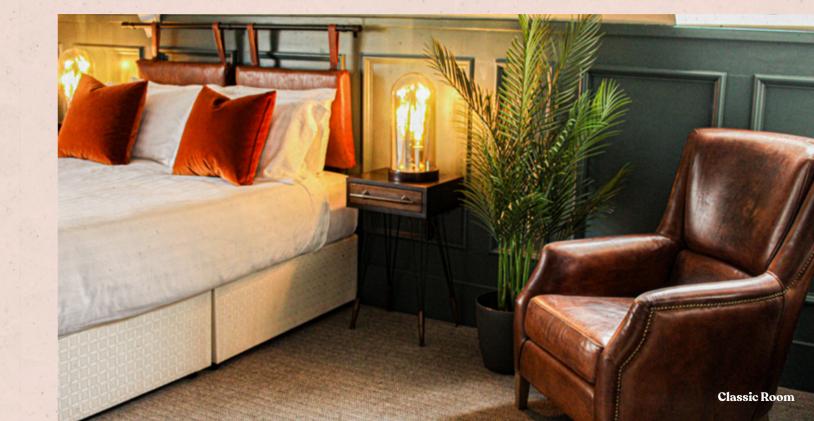

### Classic Room

Stylish and elegant, our Classic room features a King-size bed, en-suite facilities with thermostatic rainfall shower and essential oil-infused toiletries with our compliments!