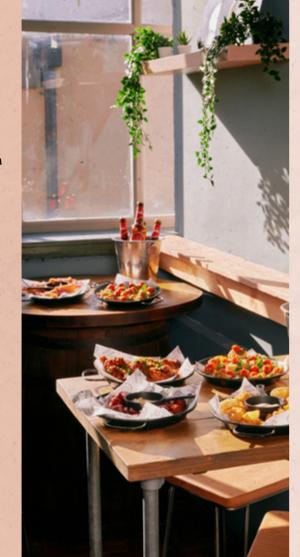

# BUFFET PLATES

Salt & pepper calamari, garlic & herb mayo

Buttermilk chicken wings. smoky beer-b-cue

Halloumi fries, pink onions, sweet chilli v

Cauliflower wings, smoky beer-b-cue VE

Baby beetroot falafels, hummus ve

# FINGER BUFFET