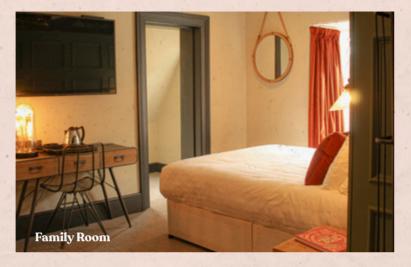

# **Family Room**

Stylish and elegant, our spacious Family room features a Kingsize bed and a separate alcove with a single Futon, en-suite facilities with thermostatic rainfall shower and essential oilinfused toiletries with our compliments!

Non-smoking • Smart TV • Tea & Coffee Free Wifi • Desk • Automatic Check-in