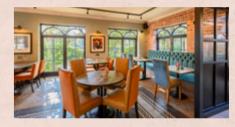

# FUNCTION & EVENTS at Brewhouse & Kitchen Worthing

Stunning bar with cosy nooks, conservatory style dining room and a gleaming copper microbrewery, serving freshly-brewed craft beers, delicious wines, chilled cocktails, a fantastic food menu, and much more...Brewhouse & Kitchen Worthing is the perfect place to host your event or party.

# The Dining Area

• Capacity: Accommodates up to 60 people seated or 80 people buffet style

We also have a number of smaller bookable rooms/areas, inside and outside, as well as 10 luxury boutique hotel rooms on site – see overleaf for more info.