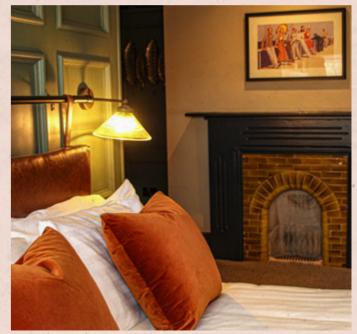

### Classic Room

Stylish and elegant, our Classic room features a King-size bed, en-suite facilities with thermostatic rainfall shower and essential oil-infused toiletries with our compliments!