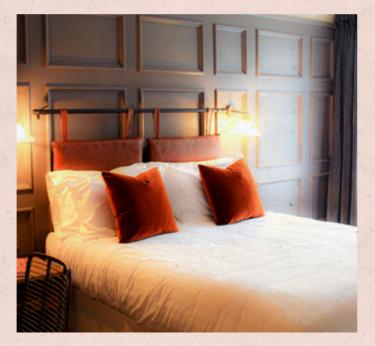

### Classic Room

Stylish and elegant, our Classic room features a King-size bed, en-suite facilities with thermostatic rainfall shower and essential oil-infused toiletries with our compliments!